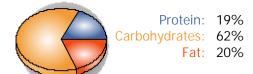

## NUTRIENT ANALYSIS/SERVING

| 288    |                                           | Vit-C (mg)                                                                                                                     | 703                                                                                                                                                                                                                    | 1171%                                                                                                                                                                                                                                                                                                                          |
|--------|-------------------------------------------|--------------------------------------------------------------------------------------------------------------------------------|------------------------------------------------------------------------------------------------------------------------------------------------------------------------------------------------------------------------|--------------------------------------------------------------------------------------------------------------------------------------------------------------------------------------------------------------------------------------------------------------------------------------------------------------------------------|
| 13     | 25%                                       | Vit-D (IU)                                                                                                                     | 0*                                                                                                                                                                                                                     | 0%                                                                                                                                                                                                                                                                                                                             |
| 55     | 18%                                       | Vit-E (IU)                                                                                                                     | 6*                                                                                                                                                                                                                     | 20%                                                                                                                                                                                                                                                                                                                            |
| 13     | 52%                                       | Calcium (mg)                                                                                                                   | 253                                                                                                                                                                                                                    | 25%                                                                                                                                                                                                                                                                                                                            |
| 6      | 9%                                        | Magnesium (mg)                                                                                                                 | 133*                                                                                                                                                                                                                   | 33%                                                                                                                                                                                                                                                                                                                            |
| 1*     | 5%                                        | Phosphorus (mg)                                                                                                                | 300*                                                                                                                                                                                                                   | 30%                                                                                                                                                                                                                                                                                                                            |
| 0*     | 0%                                        | Potassium (mg)                                                                                                                 | 1844                                                                                                                                                                                                                   |                                                                                                                                                                                                                                                                                                                                |
| 14422* | 288%                                      | Sodium (mg)                                                                                                                    | 540                                                                                                                                                                                                                    | 23%                                                                                                                                                                                                                                                                                                                            |
| 242*   | 60%                                       | Iron (mg)                                                                                                                      | 5                                                                                                                                                                                                                      | 26%                                                                                                                                                                                                                                                                                                                            |
|        | 13<br>55<br>13<br>6<br>1*<br>0*<br>14422* | 13      25%        55      18%        13      52%        6      9%        1*      5%        0*      0%        14422*      288% | 13    25%    Vit-D (IU)      55    18%    Vit-E (IU)      13    52%    Calcium (mg)      6    9%    Magnesium (mg)      1*    5%    Phosphorus (mg)      0*    0%    Potassium (mg)      14422*    288%    Sodium (mg) | 13      25%      Vit-D (IU)      0*        15      18%      Vit-E (IU)      6*        13      52%      Calcium (mg)      253        6      9%      Magnesium (mg)      133*        1*      5%      Phosphorus (mg)      300*        0*      0%      Potassium (mg)      1844        14422*      288%      Sodium (mg)      540 |